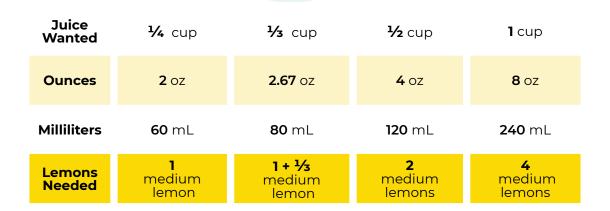

blespoons       | Tablespoons             | Tablespoons              | Tablespoons               | Tablespoons           |
| 4½ to 6 teaspoons | <b>6 to 9</b> teaspoons | <b>9 to 12</b> teaspoons | <b>12 to 15</b> teaspoons | 15 to 18<br>teaspoons |
|                   |                         |                          |                           |                       |
| <b>3/4 to 1</b>   | <b>1 to 1½</b>          | <b>1½ to 2</b>           | <b>2 to 2½</b>            | <b>2½ to 3</b>        |
| OZ                | oz                      | oz                       | OZ                        | OZ                    |
|                   |                         |                          |                           |                       |

## Lemons Needed per **Juice** Quantity